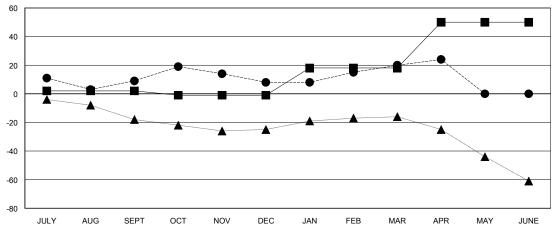

## GOALS AND ACTUAL MEMBERS CUMULATIVE

| - CURRE | ENT YEAR GOALS FOR NEW |  |
|---------|------------------------|--|
| MEMBERS |                        |  |

- CURRENT YEAR ACTUAL MEMBERS

- ▲ - LAST YEAR ACTUAL MEMBERS